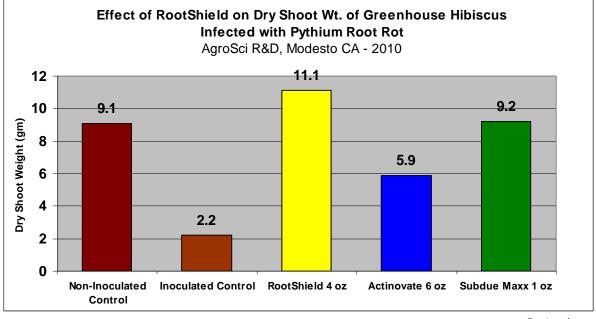

## RootShield® WP Efficacy Study

**Control of Pythium Root Rot on Hibiscus (Greenhouse Study)** 

RootShield® WP provided excellent protection from Pythium root rot in a recent study evaluating the efficacy of biofungicides against Pythium root rot (*Pythium ultimum*) infesting Hibiscus (*Hibiscus syriacus*). This 2010 study was conducted in the greenhouse by AgroSci R&D in Modesto, CA. RootShield WP provided disease control equal to Subdue Maxx®, the chemical standard, and performed significantly better than Actinovate®.