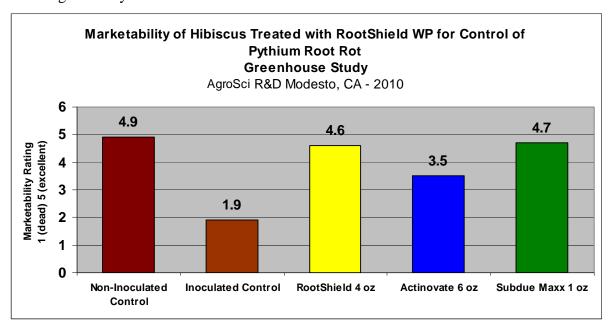

## RootShield® WP Efficacy Study

**Control of Pythium Root Rot on Hibiscus (Greenhouse Study)** 

RootShield® WP provided excellent protection from Pythium root rot in a recent study evaluating the efficacy of biofungicides against Pythium root rot (*Pythium ultimum*) infesting Hibiscus (*Hibiscus syriacus*). This 2010 study was conducted in the greenhouse by AgroSci R&D in Modesto, CA. RootShield WP provided disease control equal to Subdue Maxx®, the chemical standard, and performed significantly better than Actinovate®.