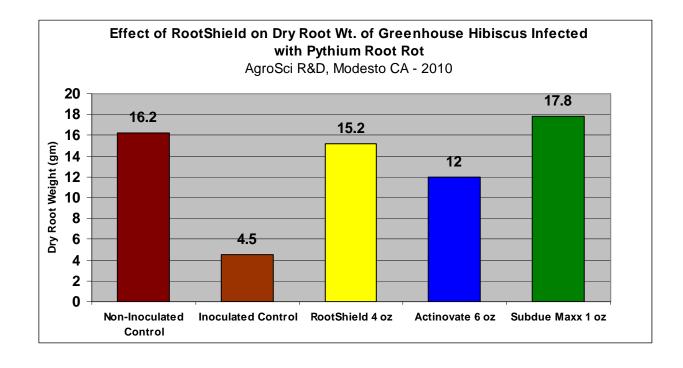

## RootShield® WP Efficacy Study

**Control of Pythium Root Rot on Hibiscus (Greenhouse Study)** 

RootShield® WP provided excellent protection from Pythium root rot in a recent study evaluating the efficacy of biofungicides against Pythium root rot (*Pythium ultimum*) infesting Hibiscus (*Hibiscus syriacus*). This 2010 study was conducted in the greenhouse by AgroSci R&D in Modesto, CA. RootShield WP provided disease control equal to Subdue Maxx®, the chemical standard, and performed significantly better than Actinovate®.